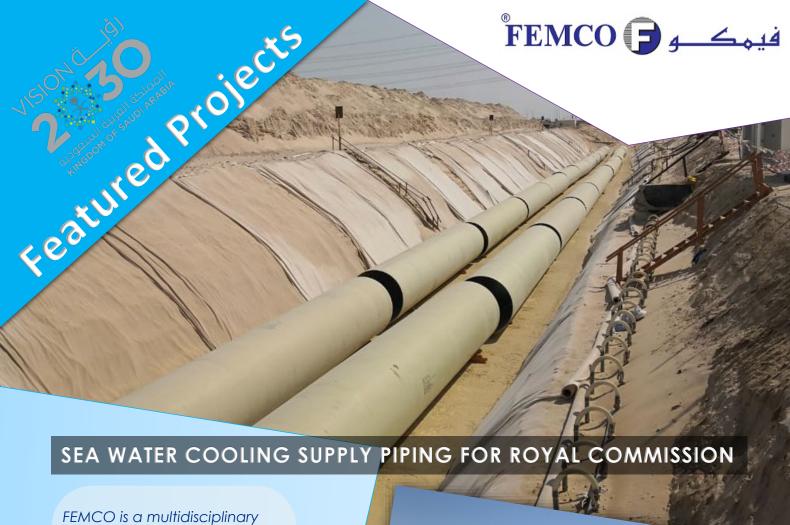

The purpose of this strategic and prestigious Sea Water Cooling (SWC) Pump Station is to provide cooling water to the various Ras Al Khair Industrial City (RIC) industries with a Phase 1 capacity of 75,000 m3/hour. The Sea Water Cooling (SWC) Pump Station site will include an intake channel, pump station including screens, hypochlorite generation building, workshop building, staff/control building, potable/fire water pump station with storage tanks, switchgear building, Saudi Electricity Company (SEC) building and a guard house.