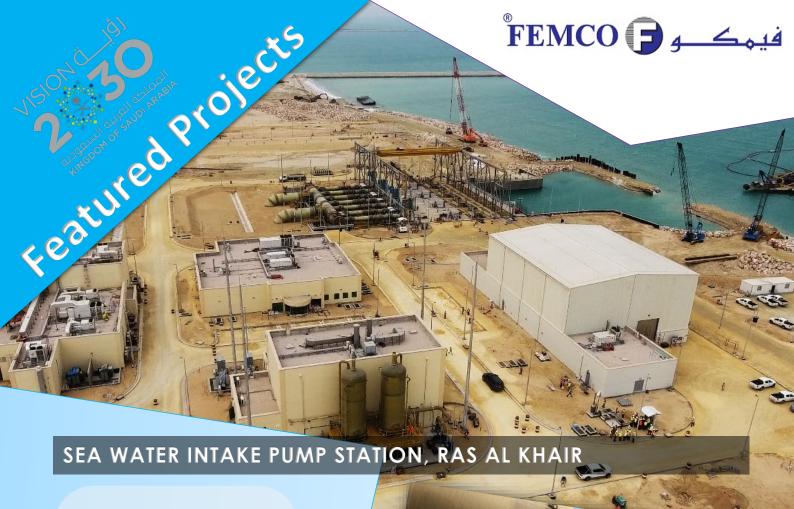

The purpose of this strategic and prestigious Sea Water Cooling (SWC) Pump Station is to provide cooling water to the various Ras Al Khair Industrial City (RIC) industries with a Phase 1 capacity of 75,000 m3/hour. The Sea Water Cooling (SWC) Pump Station site will include an intake channel, pump station including screens, hypochlorite generation building, workshop building, staff/control building, potable/fire water pump station with storage tanks, switchgear building, Saudi Electricity Company (SEC) building and a guard house.